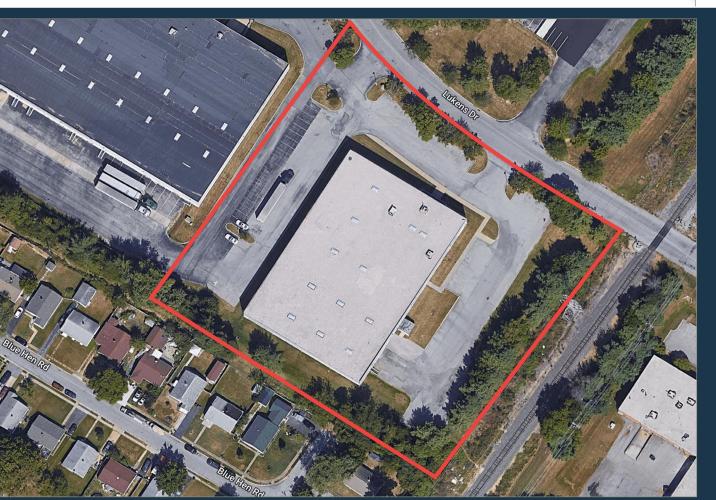

# **PROPERTY HIGHLIGHTS**

SITE: 2.96 ACRES ZONING: INDUSTRIAL LOADING: TWO (2) DOCKS WITH LOADING ACCESS ONE (1) DRIVE-IN DOOR

| DEMOGRAPHICS             | 1 MILE   | 3 MILES  | 5 MILES  |
|--------------------------|----------|----------|----------|
| EST. POPULATION 2019     | 6,191    | 38,494   | 149,925  |
| EST. DAYTIME POP. 2019   | 5,104    | 35,779   | 158,329  |
| EST. HOUSEHOLDS 2019     | 2,193    | 14,822   | 60,580   |
| EST. AVG. HH INCOME 2019 | \$67,334 | \$71,833 | \$68,691 |