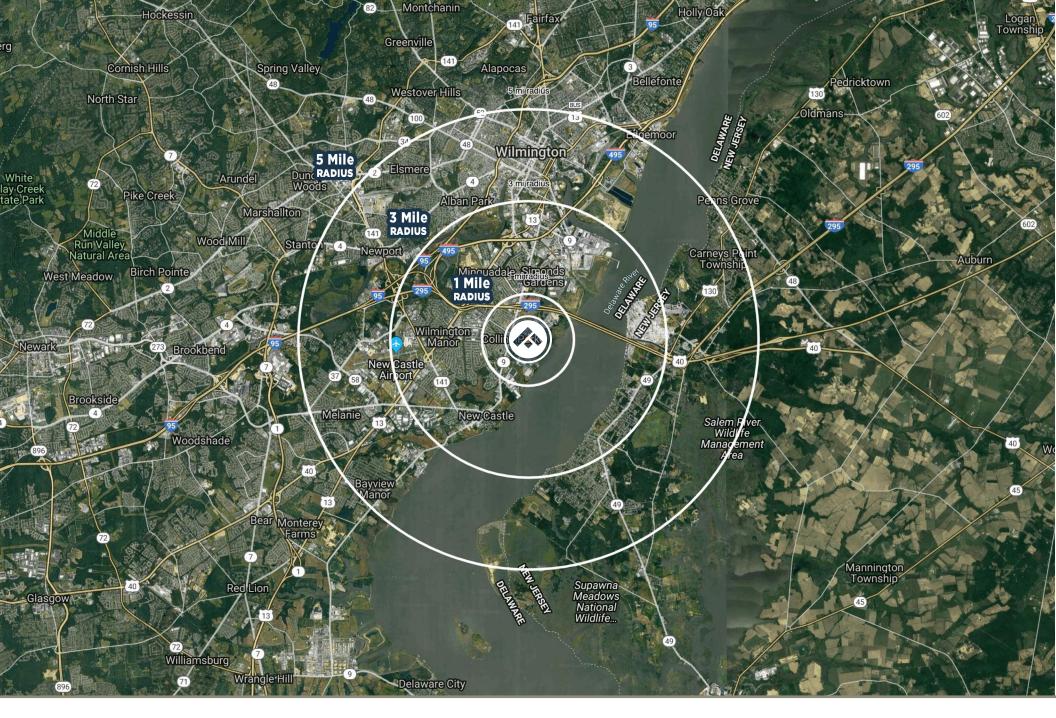

# **PROPERTY HIGHLIGHTS**

SITE: 2.96 ACRES ZONING: INDUSTRIAL LOADING: TWO (2) DOCKS WITH LOADING ACCESS ONE (1) DRIVE-IN DOOR

| DEMOGRAPHICS             | 1 MILE   | 3 MILES  | 5 MILES  |
|--------------------------|----------|----------|----------|
| EST. POPULATION 2019     | 6,191    | 38,494   | 149,925  |
| EST. DAYTIME POP. 2019   | 5,104    | 35,779   | 158,329  |
| EST. HOUSEHOLDS 2019     | 2,193    | 14,822   | 60,580   |
| EST. AVG. HH INCOME 2019 | \$67,334 | \$71,833 | \$68,691 |