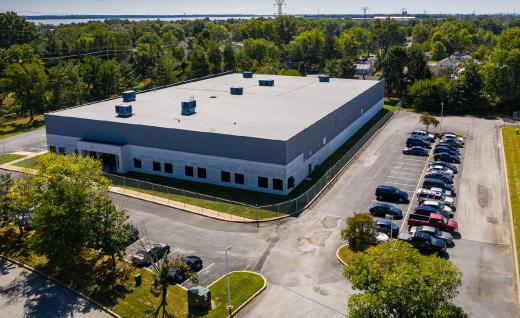

### **INDUSTRIAL WITH OFFICE 38,458 SF**

# **PROPERTY HIGHLIGHTS**

SITE: 2.96 ACRES ZONING: INDUSTRIAL LOADING: TWO (2) DOCKS WITH LOADING ACCESS ONE (1) DRIVE-IN DOOR

| DEMOGRAPHICS             | 1 MILE   | 3 MILES  | 5 MILES  |
|--------------------------|----------|----------|----------|
| EST. POPULATION 2019     | 6,191    | 38,494   | 149,925  |
| EST. DAYTIME POP. 2019   | 5,104    | 35,779   | 158,329  |
| EST. HOUSEHOLDS 2019     | 2,193    | 14,822   | 60,580   |
| EST. AVG. HH INCOME 2019 | \$67,334 | \$71,833 | \$68,691 |