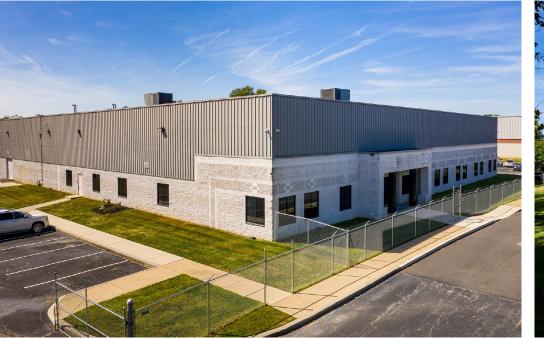

### **INDUSTRIAL WITH OFFICE 38,458 SF**

# **PROPERTY HIGHLIGHTS**

SITE: 2.96 ACRES ZONING: INDUSTRIAL LOADING: TWO (2) DOCKS WITH LOADING ACCESS ONE (1) DRIVE-IN DOOR

| DEMOGRAPHICS             | 1 MILE   | 3 MILES  | 5 MILES  |
|--------------------------|----------|----------|----------|
| EST. POPULATION 2019     | 6,191    | 38,494   | 149,925  |
| EST. DAYTIME POP. 2019   | 5,104    | 35,779   | 158,329  |
| EST. HOUSEHOLDS 2019     | 2,193    | 14,822   | 60,580   |
| EST. AVG. HH INCOME 2019 | \$67,334 | \$71,833 | \$68,691 |