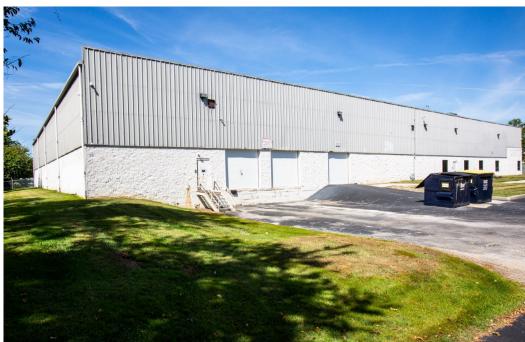

# **PROPERTY HIGHLIGHTS**

SITE: 2.96 ACRES ZONING: INDUSTRIAL LOADING: TWO (2) DOCKS WITH LOADING ACCESS ONE (1) DRIVE-IN DOOR

| DEMOGRAPHICS             | 1 MILE   | 3 MILES  | 5 MILES  |
|--------------------------|----------|----------|----------|
| EST. POPULATION 2019     | 6,191    | 38,494   | 149,925  |
| EST. DAYTIME POP. 2019   | 5,104    | 35,779   | 158,329  |
| EST. HOUSEHOLDS 2019     | 2,193    | 14,822   | 60,580   |
| EST. AVG. HH INCOME 2019 | \$67,334 | \$71,833 | \$68,691 |