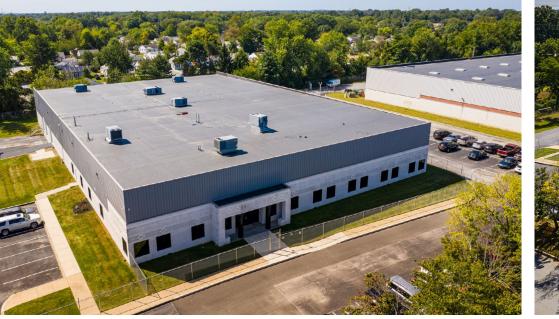

### **INDUSTRIAL WITH OFFICE 38,458 SF**

# **PROPERTY HIGHLIGHTS**

SITE: 2.96 ACRES ZONING: INDUSTRIAL LOADING: TWO (2) DOCKS WITH LOADING ACCESS ONE (1) DRIVE-IN DOOR

| DEMOGRAPHICS             | 1 MILE   | 3 MILES  | 5 MILES  |
|--------------------------|----------|----------|----------|
| EST. POPULATION 2019     | 6,191    | 38,494   | 149,925  |
| EST. DAYTIME POP. 2019   | 5,104    | 35,779   | 158,329  |
| EST. HOUSEHOLDS 2019     | 2,193    | 14,822   | 60,580   |
| EST. AVG. HH INCOME 2019 | \$67,334 | \$71,833 | \$68,691 |