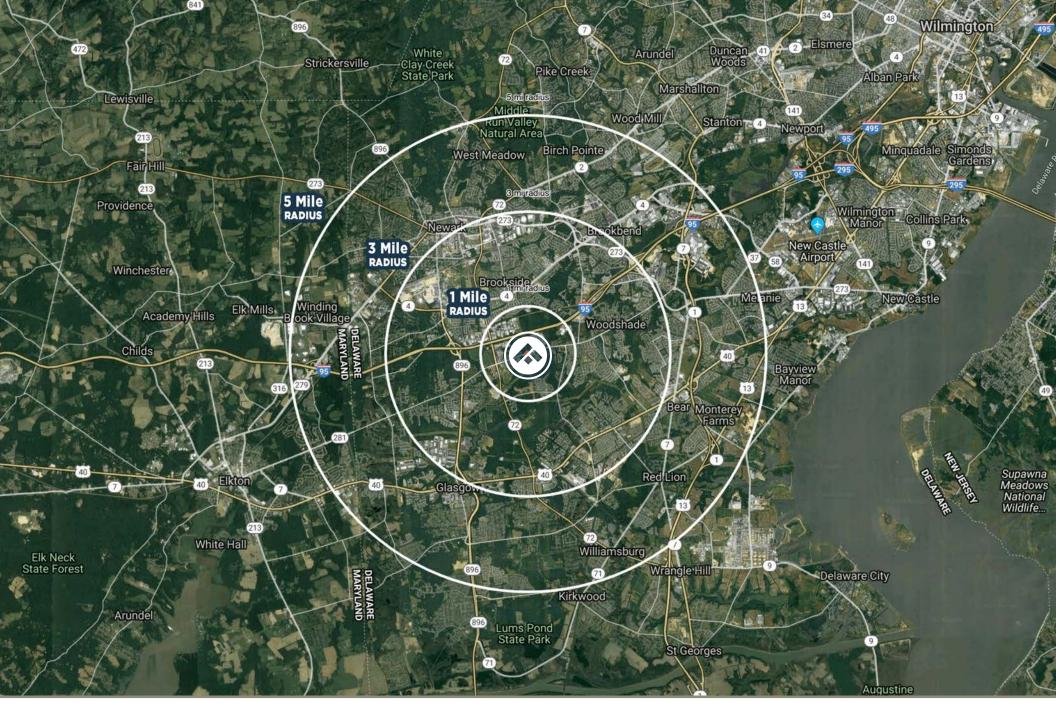

# **PROPERTY HIGHLIGHTS**

- RAW LAND
- SIGNAGE EXPOSURE ON I-95
- INGRESS AND EGRESS FROM BOTH OLD BALTIMORE PIKE AND RT. 72
- CONVENIENT ACCESS TO I-95

ZONING: INDUSTRIAL

| DEMOGRAPHICS             | 1 MILE    | 3 MILES  | 5 MILES  |  |
|--------------------------|-----------|----------|----------|--|
| EST. POPULATION 2019     | 5,103     | 84,359   | 188,354  |  |
| EST. DAYTIME POP. 2019   | 5,500     | 56,941   | 142,924  |  |
| EST. HOUSEHOLDS 2019     | 1,804     | 31,719   | 71,230   |  |
| EST. AVG. HH INCOME 2019 | \$100,448 | \$82,188 | \$88,411 |  |