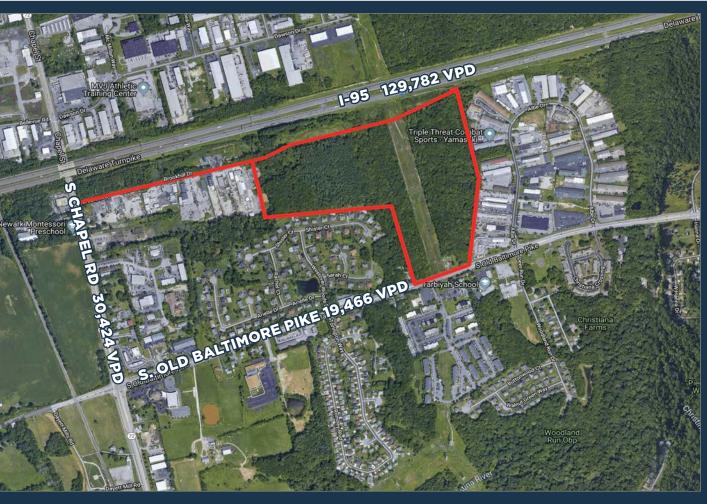

### GROUND LEASE OR BUILD TO SUIT 65 ACRES/24.81± BUILDABLE

# **PROPERTY HIGHLIGHTS**

- RAW LAND
- SIGNAGE EXPOSURE ON I-95
- INGRESS AND EGRESS FROM BOTH OLD BALTIMORE PIKE AND RT. 72
- CONVENIENT ACCESS TO I-95

ZONING: INDUSTRIAL

| DEMOGRAPHICS             | 1 MILE    | 3 MILES  | 5 MILES  |  |
|--------------------------|-----------|----------|----------|--|
| EST. POPULATION 2019     | 5,103     | 84,359   | 188,354  |  |
| EST. DAYTIME POP. 2019   | 5,500     | 56,941   | 142,924  |  |
| EST. HOUSEHOLDS 2019     | 1,804     | 31,719   | 71,230   |  |
| EST. AVG. HH INCOME 2019 | \$100,448 | \$82,188 | \$88,411 |  |

S. OLD BALTIMORE PIKE TRAFFIC COUNT: 19,466 \*DELDOT 2018 I-95 TRAFFIC COUNT: 129,782 \*DELDOT 2018 SOUTH CHAPEL ROAD VPD 30,424 DELDOT 2018