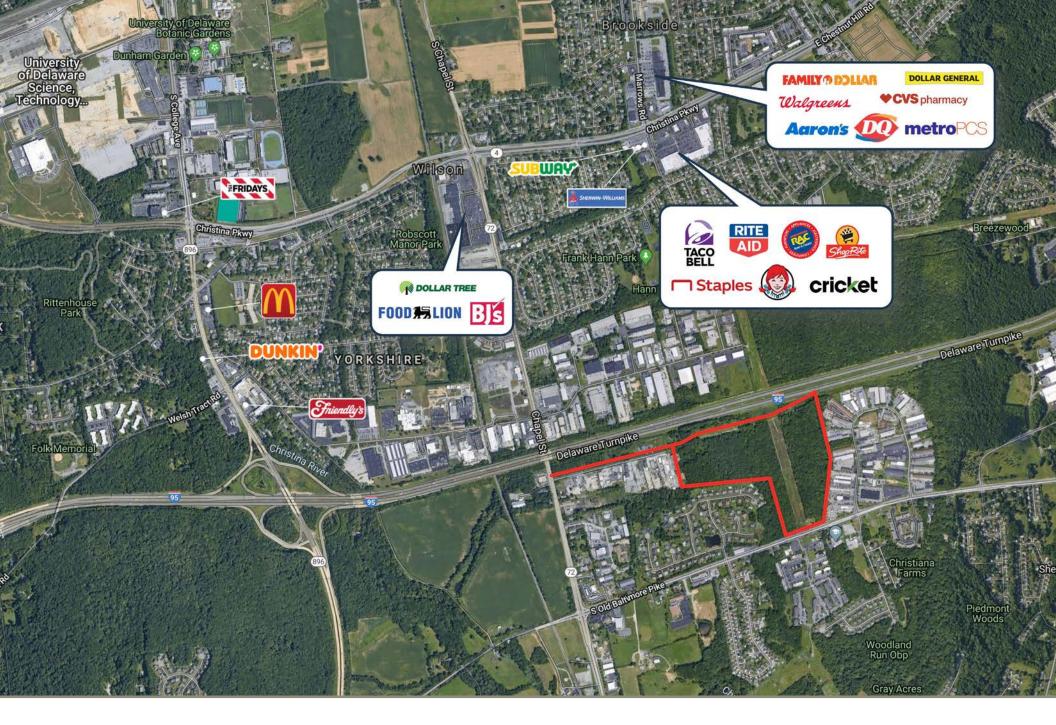

# **PROPERTY HIGHLIGHTS**

- RAW LAND
- SIGNAGE EXPOSURE ON I-95
- INGRESS AND EGRESS FROM BOTH OLD BALTIMORE PIKE AND RT. 72
- CONVENIENT ACCESS TO I-95

ZONING: INDUSTRIAL

| DEMOGRAPHICS             | 1 MILE    | 3 MILES  | 5 MILES  |  |
|--------------------------|-----------|----------|----------|--|
| EST. POPULATION 2019     | 5,103     | 84,359   | 188,354  |  |
| EST. DAYTIME POP. 2019   | 5,500     | 56,941   | 142,924  |  |
| EST. HOUSEHOLDS 2019     | 1,804     | 31,719   | 71,230   |  |
| EST. AVG. HH INCOME 2019 | \$100,448 | \$82,188 | \$88,411 |  |