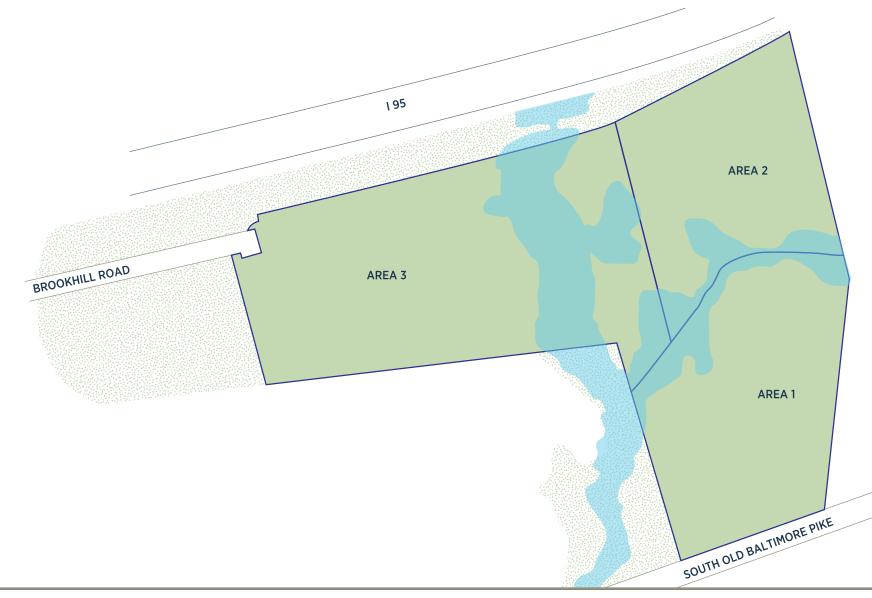

#### BRETT DICLEMENTE bdiclemente@ngkf.com

MAIN302.472.8035MOBILE302.598.8071

NEWMARK KNIGHT FRANK ngkf.com

| AREA 1                |               | AREA 2                |               | AREA 3            |              |
|-----------------------|---------------|-----------------------|---------------|-------------------|--------------|
| TOTAL AREA:           | 17.33 ± ACRES | TOTAL AREA:           | 14.35 ± ACRES | TOTAL AREA:       | 19.37± ACRES |
| UNBUILDABLE AREA:     | 9.573 ± ACRES | UNBUILDABLE AREA:     | 6.62 ± ACRES  | UNBUILDABLE AREA: | 10.50± ACRES |
| <b>BUILDABLE AREA</b> | 7.763 ± ACRES | <b>BUILDABLE AREA</b> | 7.73 ± ACRES  | BUILDABLE AREA    | 8.87± ACRES  |