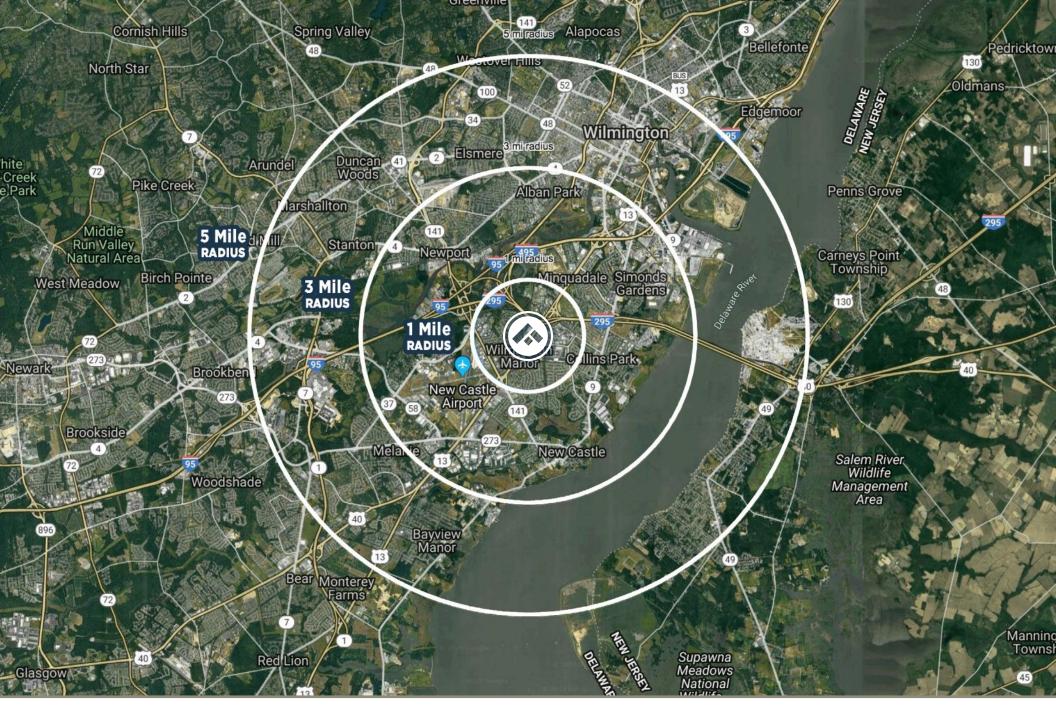

TRAFFIC COUNTY DELDOT 2019: 71,628

| DEMOGRAPHICS             | 1 MILE   | 3 MILES  | 5 MILES  |
|--------------------------|----------|----------|----------|
| EST. POPULATION 2021     | 9,488    | 50,861   | 178,794  |
| EST. DAYTIME POP. 2021   | 9,752    | 63,010   | 226,981  |
| EST. HOUSEHOLDS 2021     | 3,433    | 19,237   | 71,142   |
| EST. AVG. HH INCOME 2021 | \$70,646 | \$76,177 | \$78,918 |