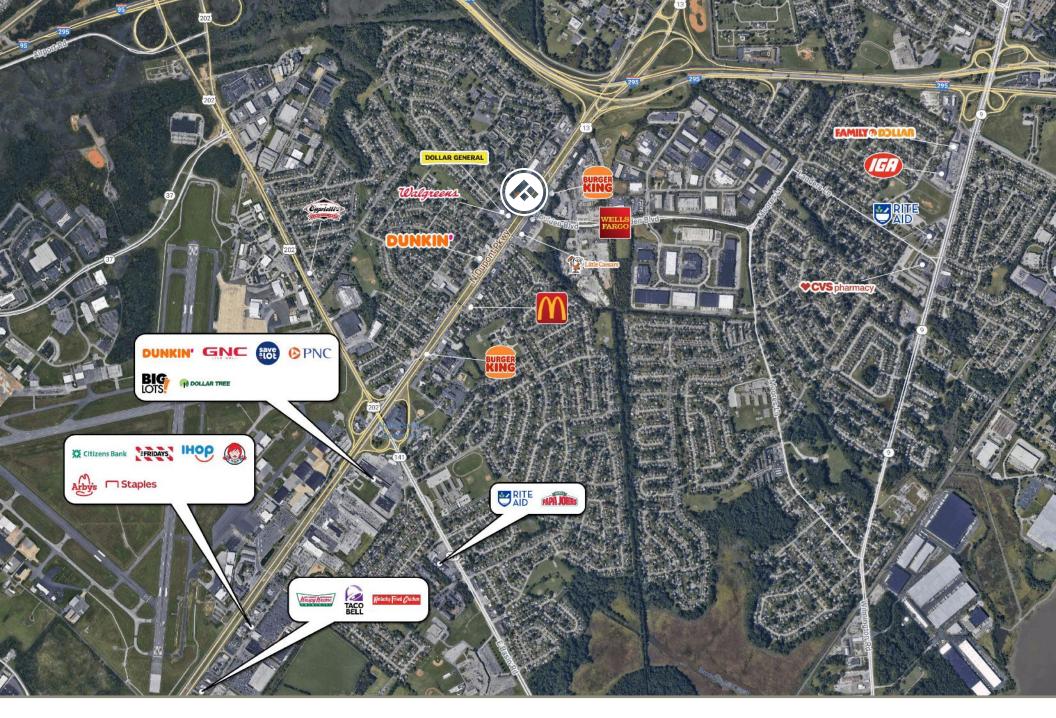

# **PROPERTY HIGHLIGHTS**

- CURRENTLY PENDING APPROVALS
- EXCELLENT HIGH TRAFFIC N. DUPONT HIGHWAY LOCATION
- 71.628 VPD
- HIGH VISIBILITY CORNER SITE
- ACCESS FROM SIGNALIZED INTERSECTION
- 1/4 MILE FROM I-295 OFF RAMP