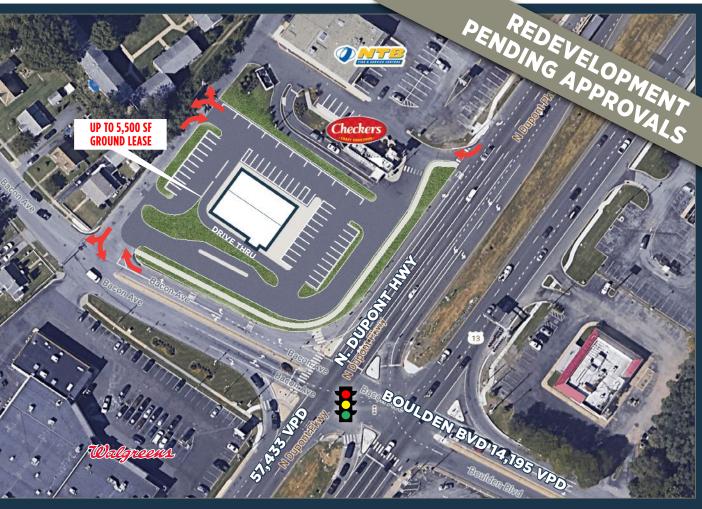

#### FAST FOOD WITH DRIVE THRU & RETAIL PAD SITE

#### **GROUND LEASE UP TO 5,500 SF**

# **PROPERTY HIGHLIGHTS**

- CURRENTLY PENDING APPROVALS
- EXCELLENT HIGH TRAFFIC N. DUPONT HIGHWAY LOCATION
- 71.628 VPD
- HIGH VISIBILITY CORNER SITE
- ACCESS FROM SIGNALIZED INTERSECTION
- 1/4 MILE FROM I-295 OFF RAMP