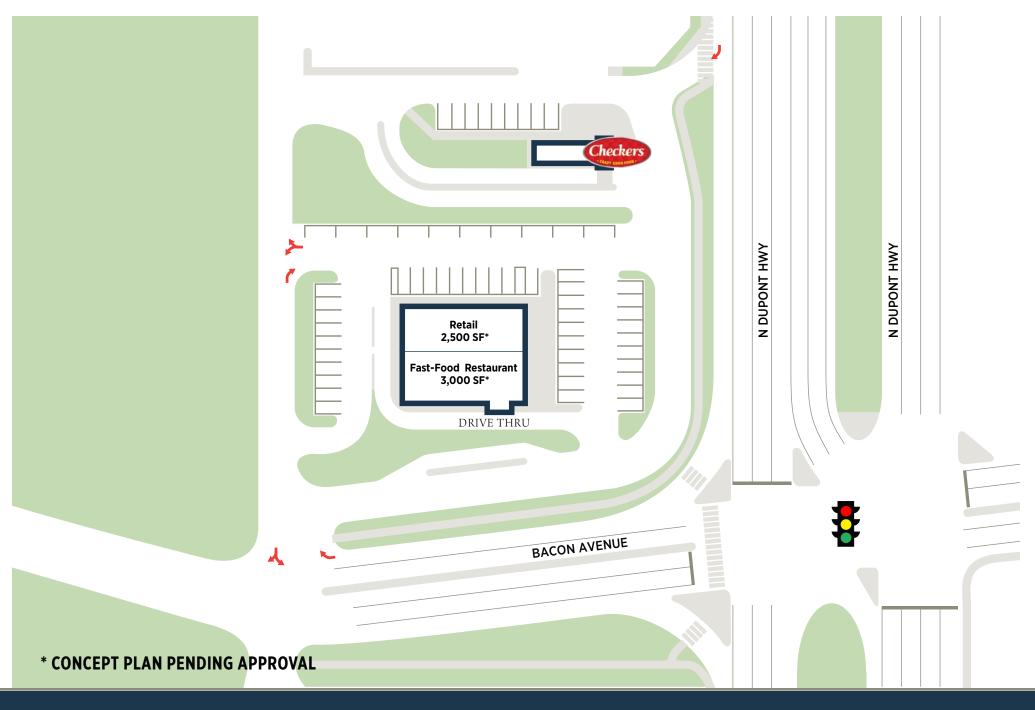

#### FAST FOOD WITH DRIVE THRU & RETAIL PAD SITE

#### **GROUND LEASE UP TO 5,500 SF**

# **PROPERTY HIGHLIGHTS**

- CURRENTLY PENDING APPROVALS
- EXCELLENT HIGH TRAFFIC N. DUPONT HIGHWAY LOCATION
- 71.628 VPD
- HIGH VISIBILITY CORNER SITE
- ACCESS FROM SIGNALIZED INTERSECTION
- 1/4 MILE FROM I-295 OFF RAMP