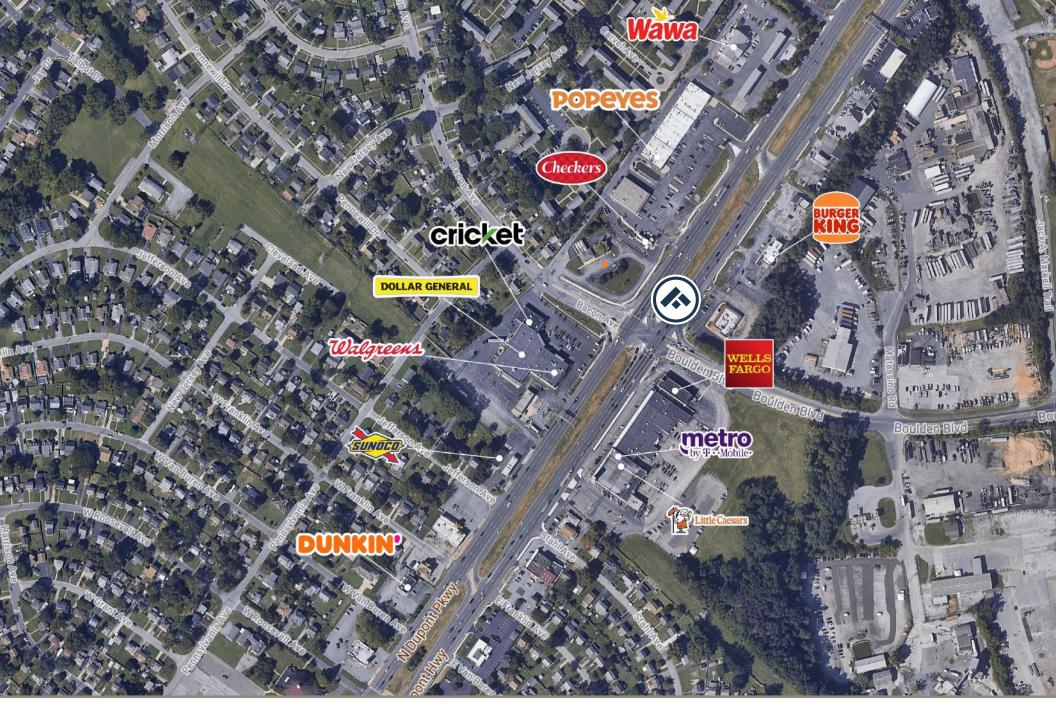

# **PROPERTY HIGHLIGHTS**

- CURRENTLY PENDING APPROVALS
- EXCELLENT HIGH TRAFFIC N. DUPONT HIGHWAY LOCATION
- 71.628 VPD
- HIGH VISIBILITY CORNER SITE
- ACCESS FROM SIGNALIZED INTERSECTION
- 1/4 MILE FROM I-295 OFF RAMP